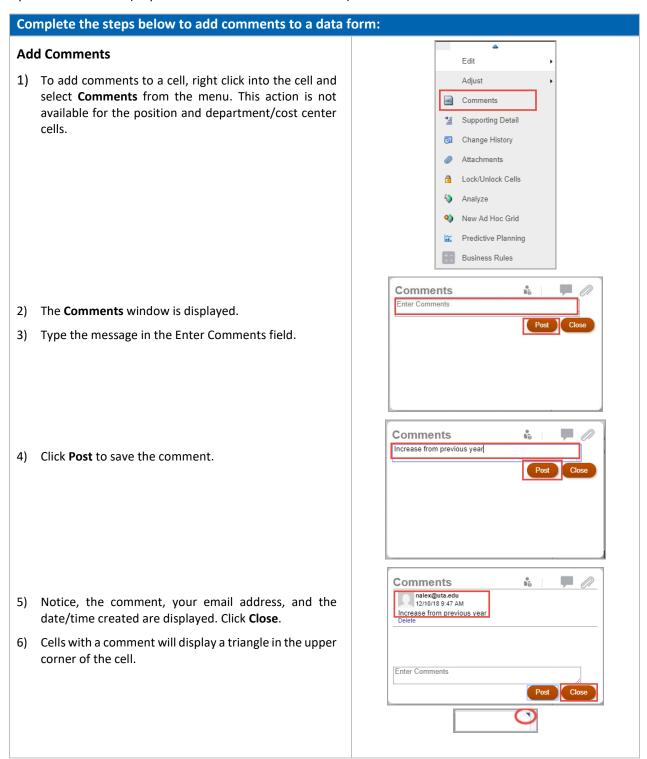

### Complete the steps below to view comments in a data form: **View Comments** Edit 1) To view comments, right click into the cell that has the Adjust comment and then select **Comments** from the menu. Comments Alternative: You can use the Actions button Market Supporting Detail Actions . Select **Comments** and click in the cell Change History Attachments Lock/Unlock Cells 2) The **Comments** window is displayed. After viewing the Analyze comments, click Close. New Ad Hoc Grid Predictive Planning Business Rules Comments 10 900 nalex@uta.edu 12/10/18 9:16 AM TEST Enter Comments