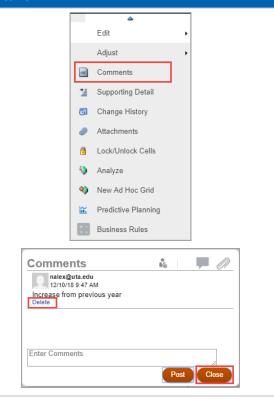

#### **Delete Comments**

 To delete a comment, right click into the cell that has the comment and then select Comments from the menu.

Alternative: You can use the Actions button Actions Select Comments and click in the cell to add a note.

- 2) The **Comments** window is displayed. Select the comment you want to delete.
- 3) Click Delete.
- 4) After deleting the comment, click Close.

Last Revision: 12/14/2018