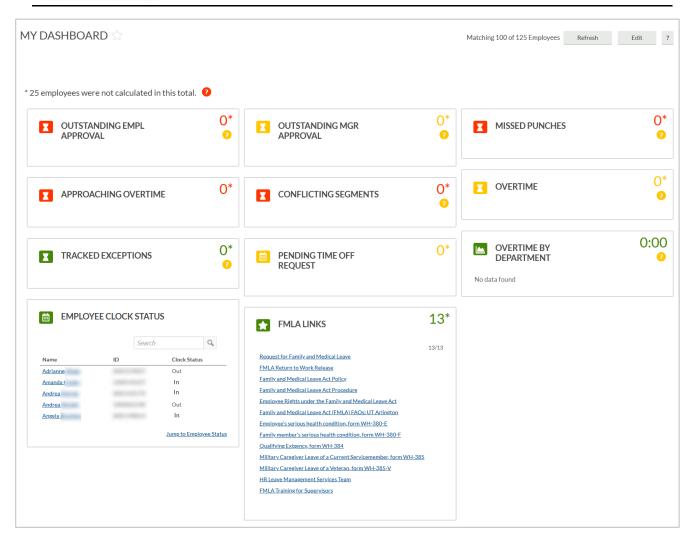

1. From the Default Dashboard, click the Edit button.

2. Click the Apply Dashboards button.

Select the Timekeeper or the Manager dashboard and click the Apply button.

4. The custom dashboard will now display, showing the Timekeeping-related widgets.