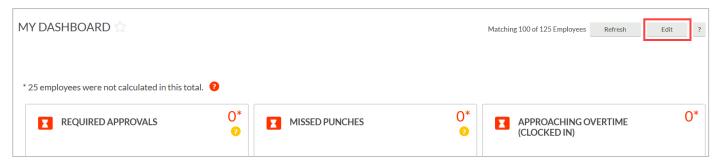

1. From the Default Dashboard, click the Edit button.

2. Click the Apply Dashboards button.

Select the Timekeeper or the Manager dashboard and click the Apply button.

4. The custom dashboard will now display, showing the Timekeeping-related widgets.