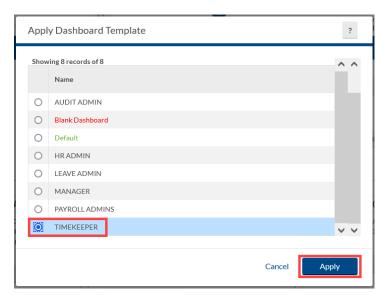

1. From the Default Dashboard, click the Edit button.

2. Click the Apply Dashboards button.

Select the Timekeeper or the Manager dashboard and click the Apply button.

4. The custom dashboard will now display, showing the Timekeeping-related widgets.