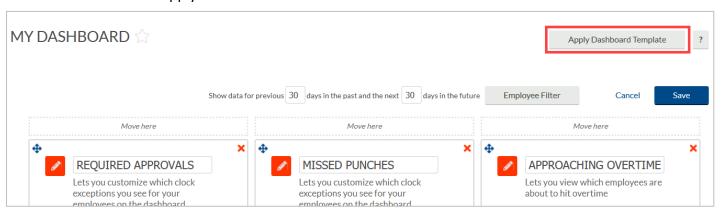

1. From the Default Dashboard, click the Edit button.

2. Click the Apply Dashboards button.

Select the Timekeeper or the Manager dashboard and click the Apply button.

4. The custom dashboard will now display, showing the Timekeeping-related widgets.