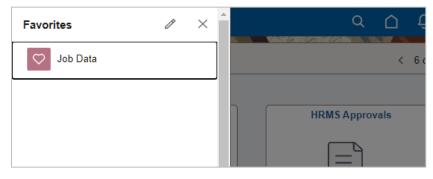

Now when you go to **Navbar** > **Favorites**, you'll see the item listed in your list.

Alternately, use the **Favorites** icon at the top-left of the UTShare page.

This will populate your Favorites list on the left side of the UTShare Screen.