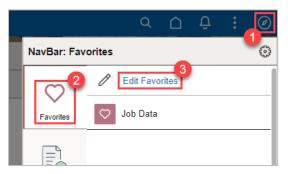

## **Edit Favorites**

Use Edit Favorites to rename favorite, reorder your My Favorites list, or delete a Favorite from the list.

- 1. Click NavBar > Favorites > Edit Favorites.
- 2. The Edit Favorites page displays.