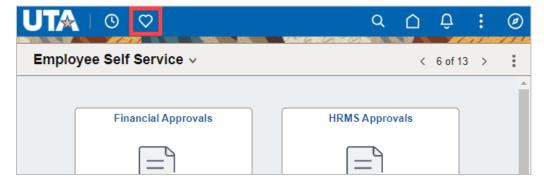

Now when you go to **Navbar** > **Favorites**, you'll see the item listed in your list.

Alternately, use the **Favorites** icon at the top-left of the UTShare page.

This will populate your Favorites list on the left side of the UTShare Screen.