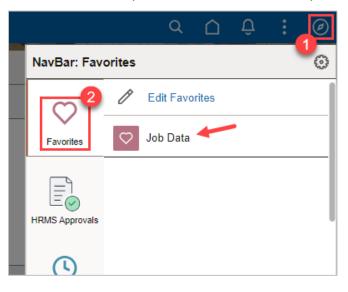

Now when you go to **Navbar** > **Favorites**, you'll see the item listed in your list.

Alternately, use the **Favorites** icon at the top-left of the UTShare page.

This will populate your Favorites list on the left side of the UTShare Screen.

## **Edit Favorites**

Use Edit Favorites to rename favorite, reorder your My Favorites list, or delete a Favorite from the list.

- 1. Click NavBar > Favorites > Edit Favorites.
- 2. The Edit Favorites page displays.